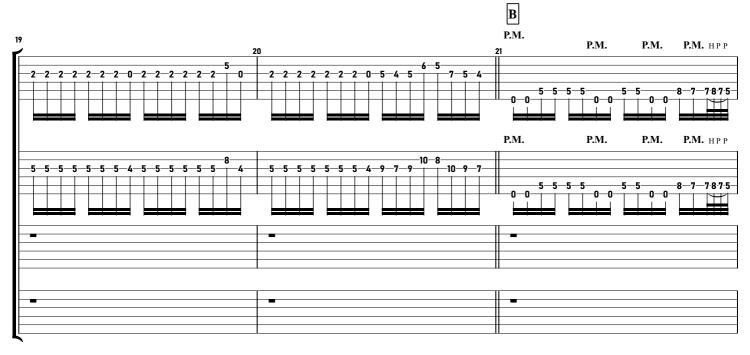

# Voices I, The Mask









# - DIFFICULTY -



#### - NOTICE -

This tablature is copyrighted by the artist. The redistribution of this file is strictly prohibited. If you notice errors or have suggestions, feel free to e-mail me.

contact@maxniessl.com

# In Flames - Voices tabbed by Maximilian Nießl more on www.maxniessl.com











# CVerse









### D Interlude





















### D Interlude









A Bridge

P.M.-----



P.M. -----































## E Outro P.M. 123 P.M. P.M. P.M. **P.M.** HPP **P.M.** HPP P.M. ------7:8:7:5 P.M. P.M. ---P.M. ------5--5--5-5-4-5-5 5-5-5-5-5



# Thanks!

#### Thank you for being a part of this!

Having people read and learn from my notation means everything to me. You're motivating me and are helping this platform thrive.

#### Writing notation takes a lot of time!

So if you like this tablature, please share the website, not the file.

Everything on my website is written from scratch and non-redistributable.

If you've noticed errors or have suggestions, feel free to e-mail me.

#### **Artist Notice**

Like all sheet music, this tablature is copyrig