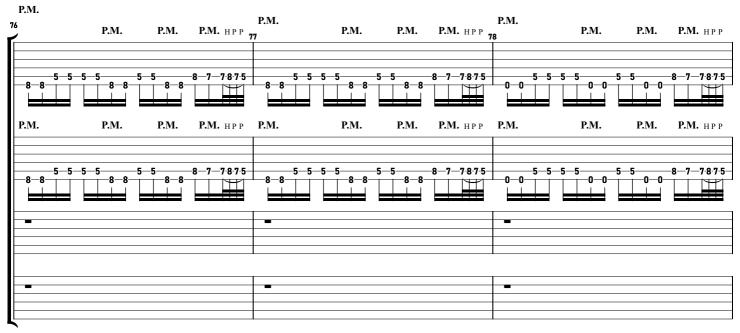

# Voices I, The Mask









# - DIFFICULTY -



#### - NOTICE -

This tablature is copyrighted by the artist. The redistribution of this file is strictly prohibited. If you notice errors or have suggestions, feel free to e-mail me.

contact@maxniessl.com

# In Flames - Voices tabbed by Maximilian Nießl more on www.maxniessl.com











# CVerse









### D Interlude





















### D Interlude









A Bridge

P.M.-----



P.M. -----































## E Outro P.M. 123 P.M. P.M. P.M. **P.M.** HPP **P.M.** HPP P.M. ------7:8:7:5 P.M. P.M. ---P.M. ------5--5--5-5-4-5-5 5-5-5-5-5



# Thanks!

#### Thank you for being a part of this!

Having people read and learn from my notation means everything to me. You're motivating me and are helping this platform thrive.

#### Writing notation takes a lot of time!

So if you like this tablature, please share the website, not the file.

Everything on my website is written from scratch and non-redistributable.

If you've noticed errors or have suggestions, feel free to e-mail me.

#### **Artist Notice**

Like all sheet music, this tablature is copyrighted by the artist. If you are the artist of this song and don't want to see it on