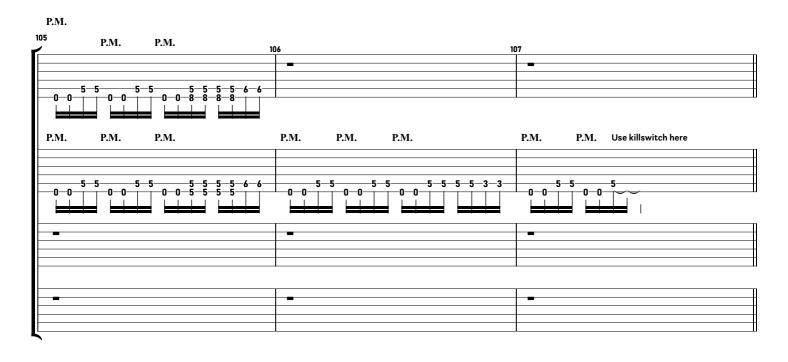

# Voices I, The Mask









# - DIFFICULTY -



#### - NOTICE -

This tablature is copyrighted by the artist. The redistribution of this file is strictly prohibited. If you notice errors or have suggestions, feel free to e-mail me.

contact@maxniessl.com

# In Flames - Voices tabbed by Maximilian Nießl more on www.maxniessl.com











# CVerse









### D Interlude





















### D Interlude









A Bridge

P.M.-----



P.M. -----































## E Outro P.M. 123 P.M. P.M. P.M. **P.M.** HPP **P.M.** HPP P.M. ------7:8:7:5 P.M. P.M. ---P.M. ------5--5--5-5-4-5-5 5-5-5-5-5



# Thanks!

#### Thank you for being a part of this!

Having people read and learn from my notation means everything to me. You're motivating me and are helping this platform thrive.

#### Writing notation takes a lot of time!

So if you like this tablature, please share the website, not the file.

Everything on my website is written from scratch and non-redistributable.

If you've noticed errors or have suggestions, feel free to e-mail me.

#### **Artist Notice**

Like all sheet music, this tablature is copyrighted by the artist. If you are the artist of this song and don't want to see it on here, don't hesitate to contact me. We can either work