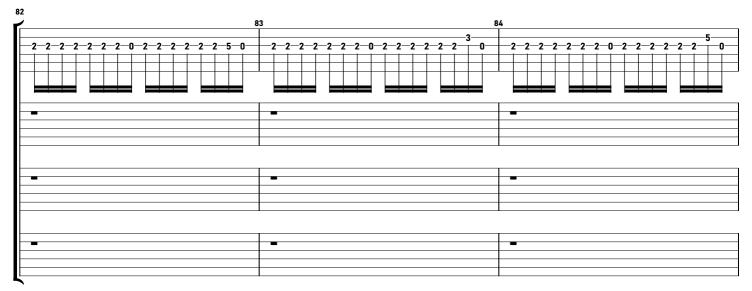

## E Outro P.M. 123 P.M. P.M. P.M. **P.M.** HPP **P.M.** HPP P.M. ------7:8:7:5 P.M. P.M. ---P.M. ------5--5--5-5-4-5-5 5-5-5-5-5