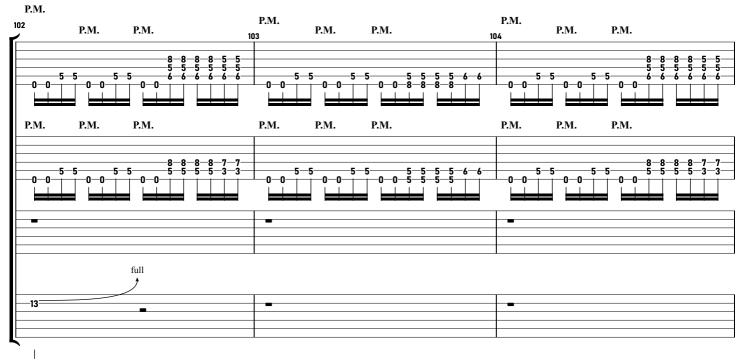

# Voices I, The Mask









# - DIFFICULTY -



#### - NOTICE -

This tablature is copyrighted by the artist. The redistribution of this file is strictly prohibited. If you notice errors or have suggestions, feel free to e-mail me.

contact@maxniessl.com

# In Flames - Voices tabbed by Maximilian Nießl more on www.maxniessl.com











# CVerse









### D Interlude





















### D Interlude









A Bridge

P.M.-----



P.M. -----































## E Outro P.M. 123 P.M. P.M. P.M. **P.M.** HPP **P.M.** HPP P.M. ------7:8:7:5 P.M. P.M. ---P.M. ------5--5--5-5-4-5-5 5-5-5-5-5



# Thanks!

#### Thank you for being a part of this!

Having people read and learn from my notation means everything to me. You're motivating me and are helping this platform thrive.

#### Writing notation takes a lot of time!

So if you like this tablature, please share the website, not the file.

Everything on my website is written from scratch and non-redistributable.

If you've noticed errors or have suggestions, feel free to e-mail me.

#### **Artist Notice**

Like all sheet music, this tablature is copyrighted by the artist. If you are the artist of this song and don't want to see it on here, don't hesitate to contact me. We can either wo