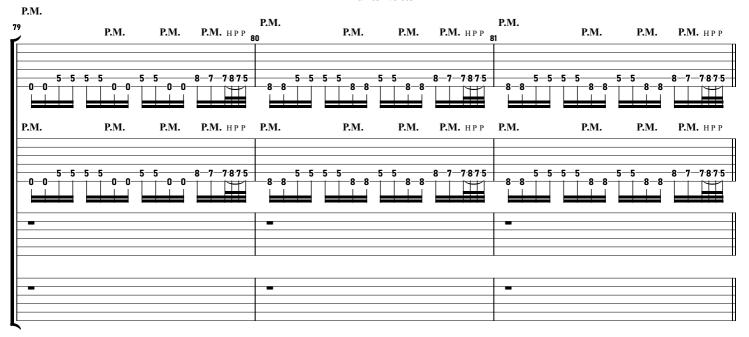

# Voices I, The Mask









# - DIFFICULTY -



#### - NOTICE -

This tablature is copyrighted by the artist. The redistribution of this file is strictly prohibited. If you notice errors or have suggestions, feel free to e-mail me.

contact@maxniessl.com

# In Flames - Voices tabbed by Maximilian Nießl more on www.maxniessl.com











# CVerse









### D Interlude





















### D Interlude









A Bridge

P.M.-----



P.M. -----































## E Outro P.M. 123 P.M. P.M. P.M. **P.M.** HPP **P.M.** HPP P.M. ------7:8:7:5 P.M. P.M. ---P.M. ------5--5--5-5-4-5-5 5-5-5-5-5



# Thanks!

#### Thank you for being a part of this!

Having people read and learn from my notation means everything to me. You're motivating me and are helping this platform thrive.

#### Writing notation takes a lot of time!

So if you like this tablature, please share the website, not the file.

Everything on my website is written from scratch and non-redistributable.

If you've noticed errors or have suggestions, feel free to e-mail me.

#### **Artist Notice**

Like all sheet music, this tablature is copyrighted by the artist. If you are the artist of this song and don't want to see it on h