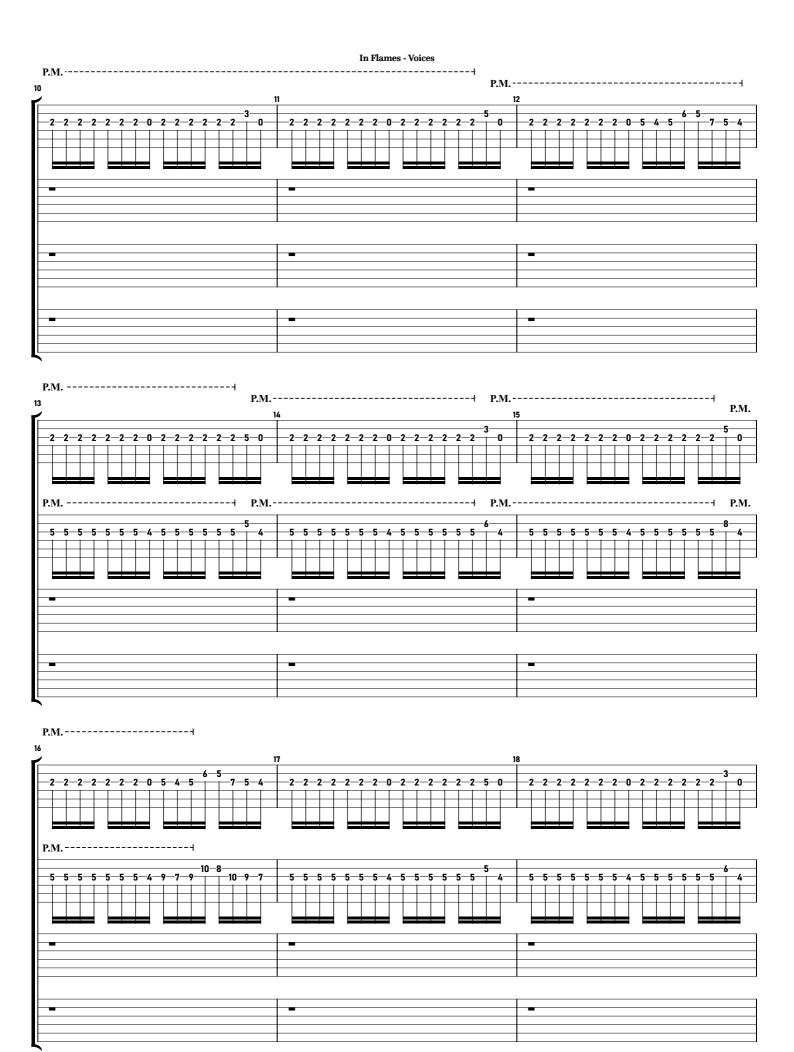

# Voices I, The Mask









# - DIFFICULTY -



#### - NOTICE -

This tablature is copyrighted by the artist. The redistribution of this file is strictly prohibited. If you notice errors or have suggestions, feel free to e-mail me.

contact@maxniessl.com

# In Flames - Voices tabbed by Maximilian Nießl more on www.maxniessl.com











# CVerse









### D Interlude





















### D Interlude









A Bridge

P.M.-----



P.M. -----































## E Outro P.M. 123 P.M. P.M. P.M. **P.M.** HPP **P.M.** HPP P.M. ------7:8:7:5 P.M. P.M. ---P.M. ------5--5--5-5-4-5-5 5-5-5-5-5



# Thanks!

#### Thank you for being a part of this!

Having people read and learn from my notation means everything to me. You're motivating me and are helping this platform thrive.

#### Writing notation takes a lot of time!

So if you like this tablature, please share the website, not the file.

Everything on my website is written from scratch and non-redistributable.

If you've noticed errors or have suggestions, feel free to e-mail me.

#### **Artist Notice**

Like all sheet music, this tablature is copyr