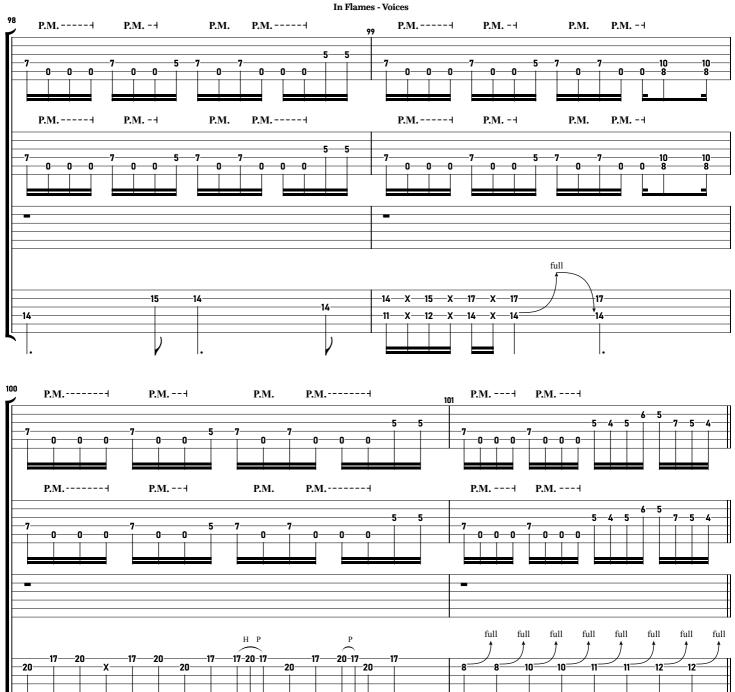

# Voices I, The Mask









# - DIFFICULTY -



#### - NOTICE -

This tablature is copyrighted by the artist. The redistribution of this file is strictly prohibited. If you notice errors or have suggestions, feel free to e-mail me.

contact@maxniessl.com

# In Flames - Voices tabbed by Maximilian Nießl more on www.maxniessl.com











# CVerse









### D Interlude





















### D Interlude









A Bridge

P.M.-----



P.M. -----































## E Outro P.M. 123 P.M. P.M. P.M. **P.M.** HPP **P.M.** HPP P.M. ------7:8:7:5 P.M. P.M. ---P.M. ------5--5--5-5-4-5-5 5-5-5-5-5



# Thanks!

#### Thank you for being a part of this!

Having people read and learn from my notation means everything to me. You're motivating me and are helping this platform thrive.

#### Writing notation takes a lot of time!

So if you like this tablature, please share the website, not the file.

Everything on my website is written from scratch and non-redistributable.

If you've noticed errors or have suggestions, feel free to e-mail me.

#### **Artist Notice**

Like all sheet music, this tablature is copyrighted by the artist. If you are the artist of this song and don't want to see it on here, don't hesitate to contact me. We can eithe